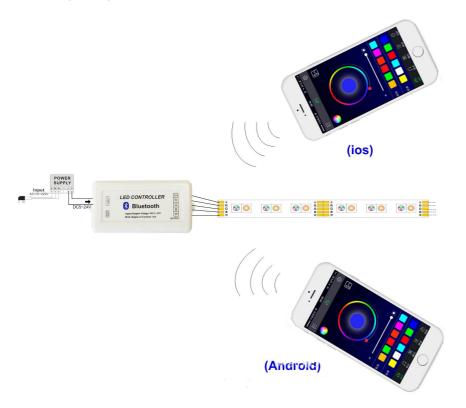

e shows that the text is based on the language of the mobile phone set up automatic transformation of Chinese or English

#### **Animation effect:**

- 1. Colorful gradient
- 2. All kinds of monochrome, double color gradient.
- 3. All kinds of monochrome, double color, Colorful flashing.
- 4, colorful jump
- 5. Follow the rhythm of the music changes

#### **Product parameter:**

1. output voltage: DC5-24V

2, power: 4\*6A

3, working temperature: -20-60°C

4. weight: 0.06KG 5. size: 10\*4.5\*2.3CM

#### **Product introduction:**

www.derunledlights.com

info@derunledlights.com



1. scan two-dimensional code download application software





2. The software interface:

www.derunledlights.com

info@derunledlights.com



www.derunledlights.com

info@derunledlights.com

### Wiring diagram:



### Size chart



### Attention

- 1 the output of the product can not be short, otherwise damage products
- 2 if the product is not connected to the success, please check whether there is a mobile phone connected to the vicinity of the product