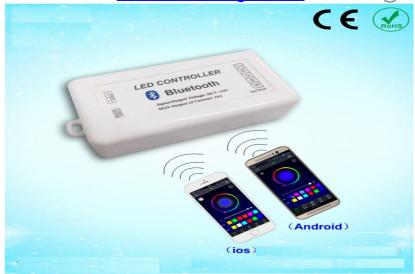

### LED mobile phone Bluetooth controller

Bluetooth controller adopts the latest Bluetooth 4.0 technology, the wireless intelligent LED controller, RGBW intelligent lamp, for hotels, bars, KTC, family, and other leisure and entertainment scene lighting, by Android (Android) 4.3 above (including 4.3), apple (IOS) 4S above 6.0 system intelligent equipment directly control the lamp on and off, adjust the light color, brightness, also can adjust a variety of beautiful lighting effects, such as colorful gradient, Monochrome, double color gradient, all kind of monochrome, double color, colorful flashing, colorful jump and so on, the product applicable to RGB or RGBW LED lamps.