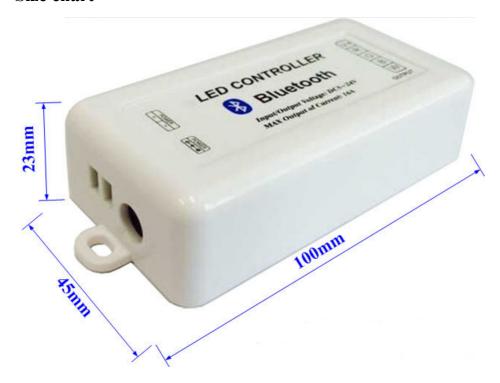

### Size chart

#### **Product parameter:**

1. output voltage: DC5-24V

2, power: 4\*6A

3, working temperature: -20-60°C

4. weight: 0.06KG 5. size: 10\*4.5\*2.3CM